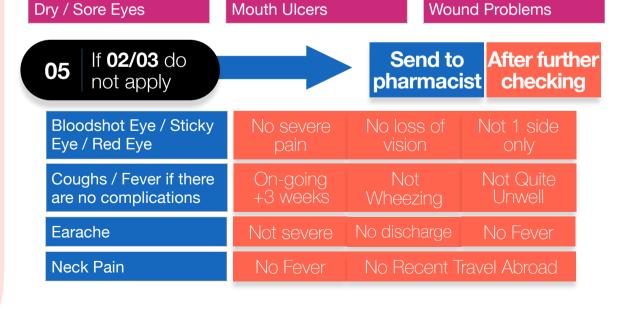

Vomiting or Nausea

| _                                      | Over 1                                                                                                                                                                                                                                                                                                                                                                                                                                                                                                                                                                                                                                                                                                                                                                                                                                                                                                                                                                                                                                                                                                                                                                                                                                                                                                                                                                                                                                                                                                                                                                                                                                                                                                                                                                                                                                                                                                                                                                                                                                                                                                                         | year.                                        |
|----------------------------------------|--------------------------------------------------------------------------------------------------------------------------------------------------------------------------------------------------------------------------------------------------------------------------------------------------------------------------------------------------------------------------------------------------------------------------------------------------------------------------------------------------------------------------------------------------------------------------------------------------------------------------------------------------------------------------------------------------------------------------------------------------------------------------------------------------------------------------------------------------------------------------------------------------------------------------------------------------------------------------------------------------------------------------------------------------------------------------------------------------------------------------------------------------------------------------------------------------------------------------------------------------------------------------------------------------------------------------------------------------------------------------------------------------------------------------------------------------------------------------------------------------------------------------------------------------------------------------------------------------------------------------------------------------------------------------------------------------------------------------------------------------------------------------------------------------------------------------------------------------------------------------------------------------------------------------------------------------------------------------------------------------------------------------------------------------------------------------------------------------------------------------------|----------------------------------------------|
| <b>04</b> If <b>02/03</b> do not apply | Sen                                                                                                                                                                                                                                                                                                                                                                                                                                                                                                                                                                                                                                                                                                                                                                                                                                                                                                                                                                                                                                                                                                                                                                                                                                                                                                                                                                                                                                                                                                                                                                                                                                                                                                                                                                                                                                                                                                                                                                                                                                                                                                                            | d all to To be seen in macist first instance |
| Athlete's Foot                         | Eczema                                                                                                                                                                                                                                                                                                                                                                                                                                                                                                                                                                                                                                                                                                                                                                                                                                                                                                                                                                                                                                                                                                                                                                                                                                                                                                                                                                                                                                                                                                                                                                                                                                                                                                                                                                                                                                                                                                                                                                                                                                                                                                                         | Oral Thrush                                  |
| Bites / Stings                         | Fungal Infection                                                                                                                                                                                                                                                                                                                                                                                                                                                                                                                                                                                                                                                                                                                                                                                                                                                                                                                                                                                                                                                                                                                                                                                                                                                                                                                                                                                                                                                                                                                                                                                                                                                                                                                                                                                                                                                                                                                                                                                                                                                                                                               | Sore Throat                                  |
| Colds / Cold Sores                     | Hay Fever                                                                                                                                                                                                                                                                                                                                                                                                                                                                                                                                                                                                                                                                                                                                                                                                                                                                                                                                                                                                                                                                                                                                                                                                                                                                                                                                                                                                                                                                                                                                                                                                                                                                                                                                                                                                                                                                                                                                                                                                                                                                                                                      | Styes                                        |
| Constipation                           | Headache                                                                                                                                                                                                                                                                                                                                                                                                                                                                                                                                                                                                                                                                                                                                                                                                                                                                                                                                                                                                                                                                                                                                                                                                                                                                                                                                                                                                                                                                                                                                                                                                                                                                                                                                                                                                                                                                                                                                                                                                                                                                                                                       | Threadworm                                   |
| Conjunctivitis (over 2yr)              | Head Lice                                                                                                                                                                                                                                                                                                                                                                                                                                                                                                                                                                                                                                                                                                                                                                                                                                                                                                                                                                                                                                                                                                                                                                                                                                                                                                                                                                                                                                                                                                                                                                                                                                                                                                                                                                                                                                                                                                                                                                                                                                                                                                                      | Thrush                                       |
| Cuts / Sprains (minor)                 | Haemorrhoids / Piles                                                                                                                                                                                                                                                                                                                                                                                                                                                                                                                                                                                                                                                                                                                                                                                                                                                                                                                                                                                                                                                                                                                                                                                                                                                                                                                                                                                                                                                                                                                                                                                                                                                                                                                                                                                                                                                                                                                                                                                                                                                                                                           | Vaginal Discharge                            |
|                                        | The state of the s |                                              |