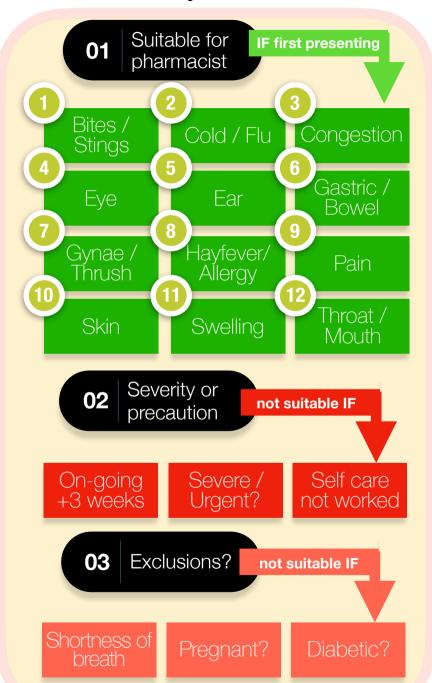

## **NHS Community Pharmacist Consultation Service (CPCS)**

**Cvstitis** 

**Dermatitis** 

Diarrhoea (over 2yr)

Service suitability

The service is only for patients aged over 1 year.

Vaginal Itch / Soreness

Verrucae and Warts

Vomiting or Nausea

| _                                      | Over 1                                                                                                                                                                                                                                                                                                                                                                                                                                                                                                                                                                                                                                                                                                                                                                                                                                                                                                                                                                                                                                                                                                                                                                                                                                                                                                                                                                                                                                                                                                                                                                                                                                                                                                                                                                                                                                                                                                                                                                                                                                                                                                                         | year.                                        |
|----------------------------------------|--------------------------------------------------------------------------------------------------------------------------------------------------------------------------------------------------------------------------------------------------------------------------------------------------------------------------------------------------------------------------------------------------------------------------------------------------------------------------------------------------------------------------------------------------------------------------------------------------------------------------------------------------------------------------------------------------------------------------------------------------------------------------------------------------------------------------------------------------------------------------------------------------------------------------------------------------------------------------------------------------------------------------------------------------------------------------------------------------------------------------------------------------------------------------------------------------------------------------------------------------------------------------------------------------------------------------------------------------------------------------------------------------------------------------------------------------------------------------------------------------------------------------------------------------------------------------------------------------------------------------------------------------------------------------------------------------------------------------------------------------------------------------------------------------------------------------------------------------------------------------------------------------------------------------------------------------------------------------------------------------------------------------------------------------------------------------------------------------------------------------------|----------------------------------------------|
| <b>04</b> If <b>02/03</b> do not apply | Sen                                                                                                                                                                                                                                                                                                                                                                                                                                                                                                                                                                                                                                                                                                                                                                                                                                                                                                                                                                                                                                                                                                                                                                                                                                                                                                                                                                                                                                                                                                                                                                                                                                                                                                                                                                                                                                                                                                                                                                                                                                                                                                                            | d all to To be seen in macist first instance |
| Athlete's Foot                         | Eczema                                                                                                                                                                                                                                                                                                                                                                                                                                                                                                                                                                                                                                                                                                                                                                                                                                                                                                                                                                                                                                                                                                                                                                                                                                                                                                                                                                                                                                                                                                                                                                                                                                                                                                                                                                                                                                                                                                                                                                                                                                                                                                                         | Oral Thrush                                  |
| Bites / Stings                         | Fungal Infection                                                                                                                                                                                                                                                                                                                                                                                                                                                                                                                                                                                                                                                                                                                                                                                                                                                                                                                                                                                                                                                                                                                                                                                                                                                                                                                                                                                                                                                                                                                                                                                                                                                                                                                                                                                                                                                                                                                                                                                                                                                                                                               | Sore Throat                                  |
| Colds / Cold Sores                     | Hay Fever                                                                                                                                                                                                                                                                                                                                                                                                                                                                                                                                                                                                                                                                                                                                                                                                                                                                                                                                                                                                                                                                                                                                                                                                                                                                                                                                                                                                                                                                                                                                                                                                                                                                                                                                                                                                                                                                                                                                                                                                                                                                                                                      | Styes                                        |
| Constipation                           | Headache                                                                                                                                                                                                                                                                                                                                                                                                                                                                                                                                                                                                                                                                                                                                                                                                                                                                                                                                                                                                                                                                                                                                                                                                                                                                                                                                                                                                                                                                                                                                                                                                                                                                                                                                                                                                                                                                                                                                                                                                                                                                                                                       | Threadworm                                   |
| Conjunctivitis (over 2yr)              | Head Lice                                                                                                                                                                                                                                                                                                                                                                                                                                                                                                                                                                                                                                                                                                                                                                                                                                                                                                                                                                                                                                                                                                                                                                                                                                                                                                                                                                                                                                                                                                                                                                                                                                                                                                                                                                                                                                                                                                                                                                                                                                                                                                                      | Thrush                                       |
| Cuts / Sprains (minor)                 | Haemorrhoids / Piles                                                                                                                                                                                                                                                                                                                                                                                                                                                                                                                                                                                                                                                                                                                                                                                                                                                                                                                                                                                                                                                                                                                                                                                                                                                                                                                                                                                                                                                                                                                                                                                                                                                                                                                                                                                                                                                                                                                                                                                                                                                                                                           | Vaginal Discharge                            |
|                                        | The state of the s |                                              |

Indigestion / Infant Colic

Influenza

**Insect Bites** 